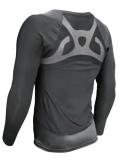

## **COOLMAX Compression** Short Sleeve/ Long Sleeve

**Power-Band**<sup>™</sup> provide target compression and support to limit upper back kyphosis and stabilize scapula. Increase proprioception input to upper back and side of the trunk during movement. Help wearer to maintain proper posture during exercises.

Trapezius Muscles

CT-17550 SHORT SLEEVE TOP

CT-17600 LONG SLEEVE TOP

CT-17200 LONG SLEEVE TOP