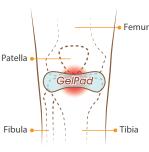

## PowerWrap Patella Strap

-Double Support-

#### FEATURE

- Designed specially to provide comfortable, firm, and adjustable support to relieve knee pain related to patellar tendonitis (runner's/jumper's knee).
- Anatomically shaped silicone pressure pad applies target compression at the patellar tendon.
- Adjustable hook and loop closure for custom fit.
- Compression strap is made of **Bodyvine's Silprene™** material, a low profile but strong and elastic silicone sandwiched material.
- **Silprene**<sup>™</sup> strap provides double support to the paella tendon with additional and adjustable compression.
- Main body is made of the highest grade closed cell neoprene for comfortable compression and heat retention. Latex free.
- No irritating hard buckle used.
- Fits left or right.

#### SPECIFICATION

Chondromalacia (irritated kneecap), Patellar Tendonitis (runner's/jumper's knee) and Osgood-Schlatter's Disease.