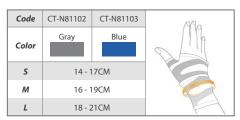

## **TRIPLE-COMPRESSION** WRIST STABILIZER-PLUS

-Adjustable / With Power-Band Compression Taping-

#### FEATURE

- Patented three-layer compression pattern sandwiches built-in *Power-Band*<sup>™</sup> compression tapings.
- Power-Mesh gives a unique look to the product.
- Provides wrist joint support/stability with enough freedom of movement.
- Aids in high performance and rapid recovery.
- Wrap design offers adjustable compression and individualized support.
- The bottom layer is an all-day comfort and wicking fabric.
- The middle layer : Built-in **Power-Band**<sup>™</sup> taping gives extra compression and support.
- The top layer : Elastic *Power-Mesh* material to provide breathable and restrained compression to the overall wrist support.
- **Power-Band** <sup>m</sup> compression wrap supports the muscles and tendons to relieve pain with stable support.
- Decrease wrist pain symptoms.
- Easy to slip on and off.
- Fit discreetly under clothing.
- Sun protection UPF 50+

Power-Band

#### FOR

Sports performance, training and protection. General wrist pain, recovery and prevent re-injury.

#### SPECIFICATION