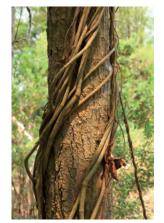

## **ABOUT BODYVINE**

The brand name BodyVine is derived from observations of the natural mutualistic relationship between vines and trees. The image of a vine wrapped around the trunk of a tree is representative of the way the BodyVine's Power-band taping technology been applied to human body on targeted muscles and tendons for advanced compression and support.