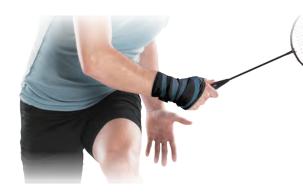

## **TRIPLE-COMPRESSION** WRIST STABILIZER-COMFORT

-Adjustable / With Power-Band Compression Taping-

#### FEATURE

- Patented three-layer compression pattern sandwiches built-in *Power-Band*<sup>™</sup> compression tapings.
- **Power-Mesh** gives a unique look to the product.
- Provides wrist joint support/stability with enough freedom of movement.
- Aids in high performance and rapid recovery.
- The bottom layer : All-day comfort and wicking fabric to provide gentle and fundamental compression to the wrist.
- The middle layer : Built-in **Power-Band**<sup>™</sup> taping to provide extra and targeted compression to wrist joint and increases proprioception during movement.
- The top layer : Elastic *Power-Mesh* material to provide breathable and restrained compression to the overall wrist support.
- **Power-Band**<sup>™</sup> compression strap provides adjustable pressure and support to relieve pain related to injured and weak wrist.
- 3D cutting makes the sleeve comfortable to wear.
- Decrease wrist pain symptoms.
- Easy to slip on and off.
- Fit discreetly under clothing.
- Sun protection UPF 50+

Sports performance, training and protection. General wrist pain, recovery and prevent re-injury.