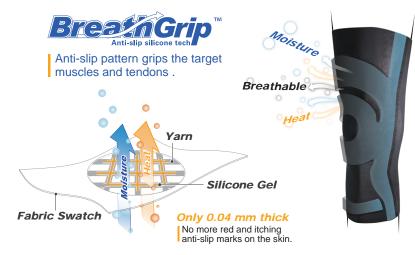

#### FEATURE

- Patented three-layer compression pattern sandwiches built-in *Power-Band*<sup>™</sup> compression tapings.
- The bottom layer : All-day comfort and wicking fabric to provide gentle and fundamental compression to the knee.
- The middle layer : Built-in **Power-Band**<sup>™</sup> taping to provide extra and targeted compression to knee joint and increases proprioception during movement.
- **Power-Band**<sup>™</sup> designed to cover upper portion of calf and help reduce muscle vibrations.
- The top layer : Elastic Power-Mesh material to provide breathable and restrained compres-
- sion to the overall knee support. • **Power-Mesh** gives a unique look to the product.
- BreathGrip<sup>™</sup> silicone anti-slip pattern effectively stops the sleeve from sliding, leaves skin with no mark, and stimulates the proprioception at the contact muscles and tendons.
- 3D cutting makes the sleeve comfortable to wear and gives a sharp fit and neat look to the leg.
- Provides knee joint support/stability with enough freedom of knee movement.
- Aids in high performance and rapid recovery.
- Decrease knee pain symptoms.
- Easy to slip on and off.
- Fit discreetly under clothing.
- Sun protection UPF 50+

#### FEATURE

- Unique combination of *Power Mesh* compression sleeve and outer a *Power-Band*<sup>™</sup> taping for support and inner a breathable *BreathGrip*<sup>™</sup> silicone to keep sleeve in place.
- Ultrathin, breathable sleeve provides supportive gentle compression and all day comfort.
- 3D cutting gives sharp fit and slim look to the leg.
- **Power-Band**<sup>™</sup> silicone taping provides extra and target compression to knee joint and increases proprioception during movement.
- Cover upper portion of calf and help reduce muscle vibrations.
- **BreathGrip**<sup>™</sup> silicone anti-slip pattern effectively stops the sleeve from sliding, leaves skin with no mark, and stimulates the proprioception at the contact areas.
- Provides knee joint support/stability with full freedom of knee movement.
- Aids in high performance and rapid recovery.
- Decrease knee pain symptoms.
- Easy for the elderly to slip on and off.
- Fit discreetly under clothing.