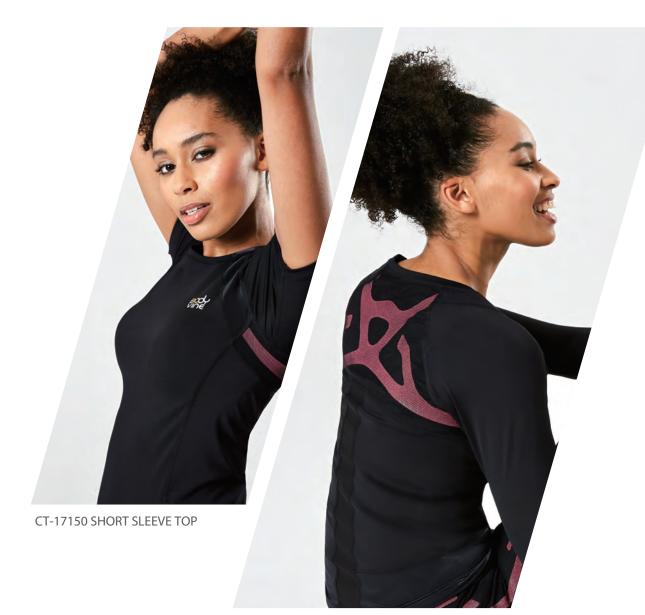

## **COOLMAX Compression** Short Sleeve/ Long Sleeve

**Power-Band**<sup>™</sup> provide target compression and support to limit upper back kyphosis and stabilize scapula. Increase proprioception input to upper back and side of the trunk during movement. Help wearer to maintain proper posture during exercises.

Trapezius Muscles

CT-17550 SHORT SLEEVE TOP

CT-17600 LONG SLEEVE TOP

CT-17200 LONG SLEEVE TOP

#### MEN

CT-17550

| SIZE   | CHEST   | WAIST  | HIP     |
|--------|---------|--------|---------|
| S      | 86-91   | 69-74  | 89-93   |
| М      | 91-96   | 75-80  | 93-97   |
| L      | 96-101  | 81-86  | 97-101  |
| XL     | 101-106 | 87-102 | 101-105 |
| Colour | Grey    |        |         |

#### WOMEN

CT-17150

CT-17200

| SIZE   | BUST  | WAIST | HIP    |
|--------|-------|-------|--------|
| S      | 76-81 | 58-62 | 87-91  |
| М      | 81-86 | 63-67 | 91-95  |
| L      | 86-91 | 68-72 | 95-99  |
| XL     | 91-96 | 73-77 | 99-103 |
| Colour | Pink  |       |        |