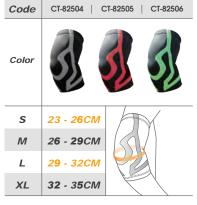

#### **SPECIFICATION**

| Code  | CT-N13515 | CT-N13516 | 1 |
|-------|-----------|-----------|---|
| Color | Gray      | Blue      |   |
| S     | 42 - 46CM |           |   |
| М     | 46 - 50CM |           |   |
| L     | 50 - 54CM |           |   |
| XL    | 54 - 58CM |           |   |
| 2XL   | 58 - 6    | 52CM      |   |