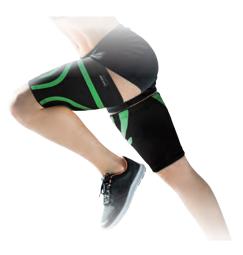

## TRIPLE-COMPRESSION THIGH SLEEVE -With Power-Band Muscle Support Taping-

#### FEATURE

- Patented three-layer compression pattern sandwiches built-in **Power-Band**<sup>™</sup> compression tapings.
- The bottom layer : All-day comfort and wicking fabric to provide gentle and fundamental compression to the thigh.
- The middle layer : Built-in **Power-Band**<sup>™</sup> silicone taping provides thigh muscles and lliotibial band with extra and targeted compression and support. Also gives better track to lliotibial band and increases proprioception during movement.
- Reduce vibration of active muscles and enhance exercise endurance and performance.
- The top layer : Elastic *Power-Mesh* material to provide breathable and restrained compression to the overall thigh support.
- **Power-Mesh** gives a unique look to the product.
- 3D cutting makes the sleeve comfortable to wear and gives a sharp fit and neat look to the leg.
- Aids in high performance and rapid recovery.
- Decrease thigh pain symptoms.
- Easy to slip on and off.
- Fit discreetly under clothing.
- Sun protection UPF 50+