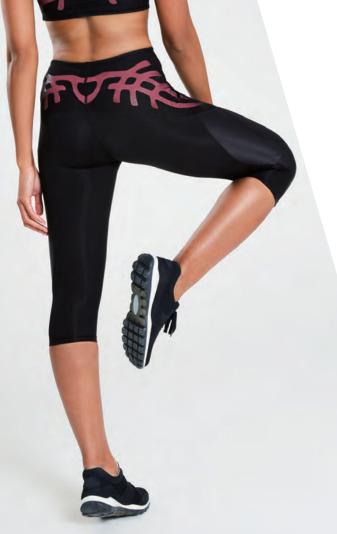

## **COOLMAX Compression** Capri Tight

**Power-Band.**<sup>™</sup> provide target compression and support to gluteus maximus origin and upper iliotibial band. Increase pelvic and hip joint stability and avoid over inward rotation. Increase proprioception input to the tissue of these area during movement.

| SIZE   | WAIST | HIP    | HEIGHT  |
|--------|-------|--------|---------|
| S      | 61-66 | 85-89  | 152-162 |
| М      | 64-69 | 89-93  | 157-167 |
| L      | 67-72 | 93-97  | 161-171 |
| XL     | 70-75 | 97-101 | 165-175 |
| Colour | Pink  |        |         |