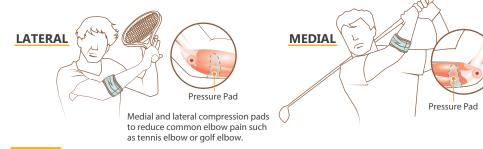

## PowerWrap Tennis / Golf Elbow Strap

-Double Support-

#### FEATURE

- Designed specially to provide comfortable, firm, and adjustable support to relieve the pains of tennis/golf elbow.
- Anatomically shaped silicone pressure pad applies target compression at the extensor muscles.
- An adjustable strap delivers a customized fit.
- Compression strap is made of **Bodyvine's Silprene™** material, a low profile but strong and elastic silicone sandwiched material.
- Silprene<sup>™</sup> strap provides double support to the extensor muscles with additional and adjustable compression.
- Main body is made of the highest grade closed cell neoprene for comfortable compression and heat retention. Latex free.
- Fits left or right.

#### FOR

Pain relief from Tennis Elbow (Lateral Epicondylitis) or Golfer's Elbow (Medial Epicondylitis).