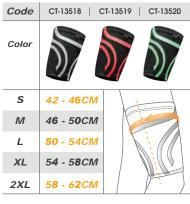

#### **SPECIFICATION**

| Code  | CT-N13515 | CT-N13516 | 1 |
|-------|-----------|-----------|---|
| Color | Gray      | Blue      |   |
| S     | 42 - 46CM |           |   |
| М     | 46 - 50CM |           |   |
| L     | 50 - 54CM |           |   |
| XL    | 54 - 58CM |           |   |
| 2XL   | 58 - 6    | 52CM      |   |