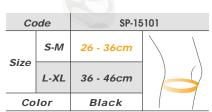

#### **SPECIFICATION**

| Code  | CT-N13515 | CT-N13516 | 1 |
|-------|-----------|-----------|---|
| Color | Gray      | Blue      |   |
| S     | 42 - 46CM |           |   |
| М     | 46 - 50CM |           |   |
| L     | 50 - 54CM |           |   |
| XL    | 54 - 58CM |           |   |
| 2XL   | 58 - 6    | 52CM      |   |