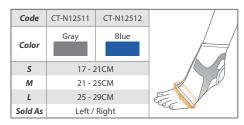

#### **SPECIFICATION**

| Code  | CT-N13515 | CT-N13516 | 1 |
|-------|-----------|-----------|---|
| Color | Gray      | Blue      |   |
| S     | 42 - 46CM |           |   |
| М     | 46 - 50CM |           |   |
| L     | 50 - 54CM |           |   |
| XL    | 54 - 58CM |           |   |
| 2XL   | 58 - 6    | 52CM      |   |