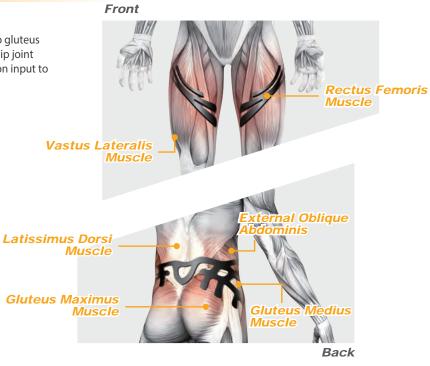

## **COOLMAX Compression** Short Sleeve/ Long Sleeve

**Power-Band**<sup>™</sup> provide target compression and support to limit upper back kyphosis and stabilize scapula. Increase proprioception input to upper back and side of the trunk during movement. Help wearer to maintain proper posture during exercises.

Trapezius Muscles

CT-17550 SHORT SLEEVE TOP

CT-17600 LONG SLEEVE TOP

CT-17200 LONG SLEEVE TOP

## **COOLMAX Compression Short**

**Power-Band.<sup>™</sup>** provide target compression and support to upper lliotibial band, middle quadriceps and hamstring muscles. Increase proprioception input to the tissue of these area during movement.

CT-17800 SHORTS

**Pectoralis** 

Major

Muscles