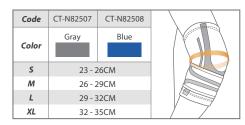

## **TRIPLE-COMPRESSION** WRIST STABILIZER-PLUS

-Adjustable / With Power-Band Compression Taping-

#### FEATURE

- Patented three-layer compression pattern sandwiches built-in *Power-Band*<sup>™</sup> compression tapings.
- Power-Mesh gives a unique look to the product.
- Provides wrist joint support/stability with enough freedom of movement.
- Aids in high performance and rapid recovery.
- Wrap design offers adjustable compression and individualized support.
- The bottom layer is an all-day comfort and wicking fabric.
- The middle layer : Built-in **Power-Band**<sup>™</sup> taping gives extra compression and support.
- The top layer : Elastic *Power-Mesh* material to provide breathable and restrained compression to the overall wrist support.
- **Power-Band** <sup>m</sup> compression wrap supports the muscles and tendons to relieve pain with stable support.
- Decrease wrist pain symptoms.
- Easy to slip on and off.
- Fit discreetly under clothing.
- Sun protection UPF 50+

#### FOR

Sports performance, training and protection. General wrist pain, recovery and prevent re-injury.

#### SPECIFICATION