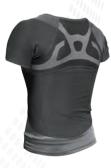

## **COOLMAX Compression** Short Sleeve/ Long Sleeve

**Power-Band**<sup>™</sup> provide target compression and support to limit upper back kyphosis and stabilize scapula. Increase proprioception input to upper back and side of the trunk during movement. Help wearer to maintain proper posture during exercises.

Trapezius Muscles

CT-17550 SHORT SLEEVE TOP

CT-17600 LONG SLEEVE TOP

CT-17200 LONG SLEEVE TOP

#### MEN

CT-17550

| SIZE   | CHEST   | WAIST  | HIP     |
|--------|---------|--------|---------|
| S      | 86-91   | 69-74  | 89-93   |
| М      | 91-96   | 75-80  | 93-97   |
| L      | 96-101  | 81-86  | 97-101  |
| XL     | 101-106 | 87-102 | 101-105 |
| Colour | Grey    |        |         |