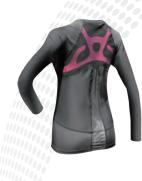

#### WOMEN

CT-17150

CT-17200

| SIZE   | BUST  | WAIST | HIP    |
|--------|-------|-------|--------|
| S      | 76-81 | 58-62 | 87-91  |
| М      | 81-86 | 63-67 | 91-95  |
| L      | 86-91 | 68-72 | 95-99  |
| XL     | 91-96 | 73-77 | 99-103 |
| Colour | Pink  |       |        |

## **COOLMAX Sports Bras** /Sleeveless Sports Bras

**Power-Band**<sup>™</sup> provide target compression and support to limit upper back kyphosis and stabilize pectoralis and trapezius muscles. Increase proprioception input to upper back and side of the trunk during movement. Help wearer to maintain proper posture during exercises. Cupped bras designed to reduce bounce and keep the breasts supported during sports.