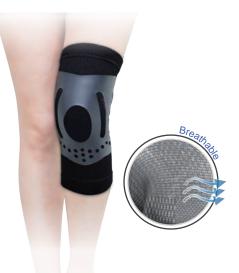

### *Ultrathin Knee Stabilizer Plus*<sup>+</sup>

-with Power-Band Compression Taping-

#### FEATURE

- Unique combination of *Power Mesh* compression sleeve and outer a *Power-Band*<sup>™</sup> taping for support and inner a breathable *BreathGrip*<sup>™</sup> silicone to keep sleeve in place.
- Ultrathin, breathable sleeve provides supportive gentle compression and all day comfort.
- 3D cutting gives sharp fit and slim look to the leg.
- **Power-Band**<sup>™</sup> silicone taping provides extra and target compression to knee joint and increases proprioception during movement.
- Cover upper portion of calf and help reduce muscle vibrations.
- **BreathGrip**<sup>™</sup> silicone anti-slip pattern effectively stops the sleeve from sliding, leaves skin with no mark, and stimulates the proprioception at the contact areas.
- Provides knee joint support/stability with full freedom of knee movement.
- Aids in high performance and rapid recovery.
- Decrease knee pain symptoms.
- Easy for the elderly to slip on and off.
- Fit discreetly under clothing.

#### FOR

Sports performance, training and protection. General knee pain, recovery and prevent re-injury.

BreathGrip

Power-Band

**SPECIFICATION** 

• 30PC/CTN 39.7X35.8X20.9CM