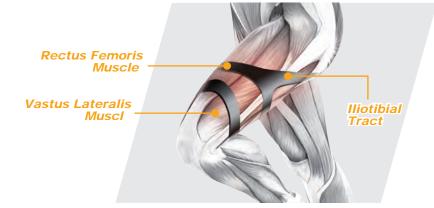

## **COOLMAX Compression Short**

**Power-Band.<sup>™</sup>** provide target compression and support to upper lliotibial band, middle quadriceps and hamstring muscles. Increase proprioception input to the tissue of these area during movement.

CT-17800 SHORTS

**Pectoralis** 

Major

Muscles