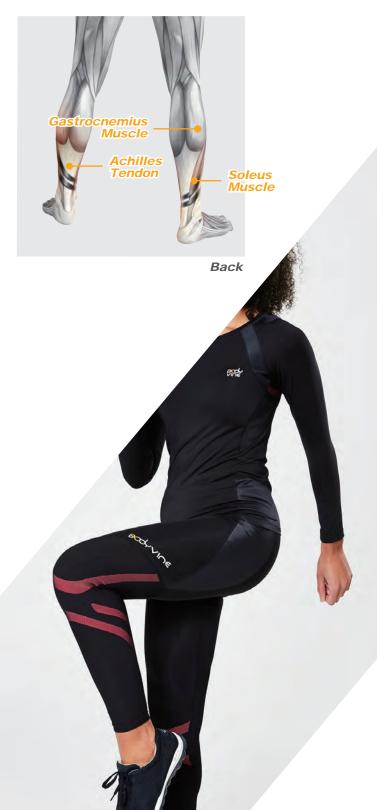

## **COOLMAX Compression** Long Tight

**Power-Band.**<sup>™</sup> provide target compression and support to patella, front and side calf muscles, and Achilles tendon. Increase proprioception input to the tissue of these area during movement.

#### Front