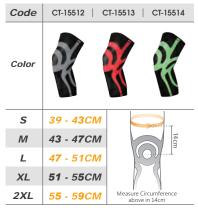

#### **SPECIFICATION**

| Code  | CT-N13515 | CT-N13516 | 1 |
|-------|-----------|-----------|---|
| Color | Gray      | Blue      |   |
| S     | 42 - 46CM |           |   |
| М     | 46 - 50CM |           |   |
| L     | 50 - 54CM |           |   |
| XL    | 54 - 58CM |           |   |
| 2XL   | 58 - 6    | 52CM      |   |

| Code  | CT-15501 |                                        |  |
|-------|----------|----------------------------------------|--|
| S 30  | 6 - 39CM |                                        |  |
| M 40  | 0 - 43CM | 14 cm                                  |  |
| L 44  | 4 - 47CM |                                        |  |
| XL 48 | 8 - 52CM | 20000000                               |  |
| 2XL 5 | 2 - 55CM | Measure Circumference<br>above in 14cm |  |