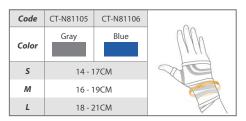

## **TRIPLE-COMPRESSION** WRIST STABILIZER-COMFORT

-Adjustable / With Power-Band Compression Taping-

#### FEATURE

- Patented three-layer compression pattern sandwiches built-in *Power-Band*<sup>™</sup> compression tapings.
- **Power-Mesh** gives a unique look to the product.
- Provides wrist joint support/stability with enough freedom of movement.
- Aids in high performance and rapid recovery.
- The bottom layer : All-day comfort and wicking fabric to provide gentle and fundamental compression to the wrist.
- The middle layer : Built-in **Power-Band**<sup>™</sup> taping to provide extra and targeted compression to wrist joint and increases proprioception during movement.
- The top layer : Elastic *Power-Mesh* material to provide breathable and restrained compression to the overall wrist support.
- **Power-Band**<sup>™</sup> compression strap provides adjustable pressure and support to relieve pain related to injured and weak wrist.
- 3D cutting makes the sleeve comfortable to wear.
- Decrease wrist pain symptoms.
- Easy to slip on and off.
- Fit discreetly under clothing.
- Sun protection UPF 50+

Sports performance, training and protection. General wrist pain, recovery and prevent re-injury.