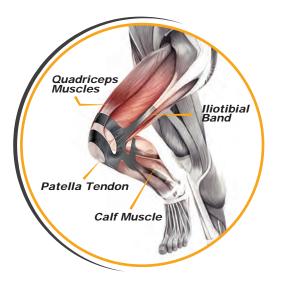

## **COOLMAX Compression** Long Tight

**Power-Band.**<sup>™</sup> provide target compression and support to patella, front and side calf muscles, and Achilles tendon. Increase proprioception input to the tissue of these area during movement.