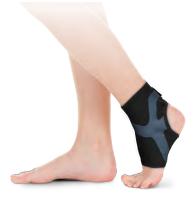

## TRIPLE-COMPRESSION

ANKLE STABILIZER -Adjustable / With Power-Band Compression Taping-

#### FEATURE

- Patented three-layer compression pattern sandwiches built-in **Power-Band**<sup>™</sup> compression tapings.
- The bottom layer : All-day comfort and wicking fabric to provide gentle and fundamental compression to the ankle.
- The middle layer : Built-in **Power-Band**<sup>™</sup> taping to provide extra and targeted compression to ankle joint and increases proprioception during movement.
- The top layer : Elastic *Power-Mesh* material to provide breathable and restrained compression to the overall ankle support.
- **Power-Mesh** gives a unique look to the product.
- **Power-Band**<sup>™</sup> compression strap provides adjustable pressure and support to relieve pain related to ankle strain and sprain.
- 3D cutting makes the sleeve comfortable to wear.
- Provides ankle joint support/stability with enough freedom of movement.
- Aids in high performance and rapid recovery.
- Decrease ankle pain symptoms.
- Easy to slip on and off.
- Fit discreetly under clothing.
- Sun protection UPF 50+

#### FOR

Sports performance, training and protection. General ankle pain, recovery and prevent re-injury.