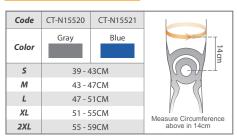

#### **SPECIFICATION**

| Code  | CT-N13515 | CT-N13516 | 1 |
|-------|-----------|-----------|---|
| Color | Gray      | Blue      |   |
| S     | 42 - 46CM |           |   |
| М     | 46 - 50CM |           |   |
| L     | 50 - 54CM |           |   |
| XL    | 54 - 58CM |           |   |
| 2XL   | 58 - 6    | 52CM      |   |