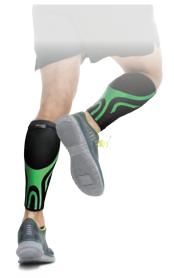

## TRIPLE-COMPRESSION CALF SLEEVE -With Power-Band Muscle Support Taping-

FEATURE

- Patented three-layer compression pattern sandwiches built-in **Power-Band**<sup>™</sup> compression tapings.
- The bottom layer : All-day comfort and wicking fabric to provide gentle and fundamental compression to the calf.
- The middle layer : Built-in **Power-Band**<sup>™</sup> silicone taping, which is made of a unique and very elastic silicone formula, provides calf muscles and Achilles tendon with extra and targeted compression and support, and also increases proprioception during movement.
- Provides support to medial and lateral muscle groups including tibialis posterior and peroneus muscles.
- The top layer : Elastic *Power-Mesh* material to provide breathable and restrained compression to the overall calf sleeve.
- **Power-Mesh** gives a unique look to the product.
- 3D cutting makes the sleeve comfortable to wear and gives a sharp fit and neat look to the leg.
- Reduce vibration of active muscles and enhance exercise endurance and performance.
- Aids in high performance and rapid recovery.
- Decrease calf pain symptoms.
- Easy to slip on and off.
- Fit discreetly under clothing.
- Sun protection UPF 50+

Sports performance, training and protection. General Calf pain, recovery and prevent re-injury.