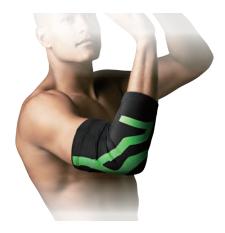

## TRIPLE-COMPRESSION ELBOW STABILIZER -Adjustable / With Power-Band Compression Taping-

#### FEATURE

- Patented three-layer compression pattern sandwiches built-in **Power-Band**<sup>™</sup> compression tapings.
- The bottom layer : All-day comfort and wicking fabric to provide gentle and fundamental compression to the elbow.
- The middle layer : Built-in **Power-Band**<sup>™</sup> taping to provide extra and targeted compression to elbow joint and increases proprioception during movement.
- The top layer : Elastic **Power-Mesh** material to provide breathable and restrained compression to the overall elbow support.
- **Power-Mesh** gives a unique look to the product.
- **Power-Band**<sup>™</sup> compression strap provides adjustable pressure and support to relieve • pains related to tennis/golf elbow.
- 3D cutting makes the sleeve comfortable to wear.
- Provides elbow joint support/stability with enough freedom of movement.
- Aids in high performance and rapid recovery. •
- Decrease elbow pain symptoms. •
- Easy to slip on and off.
- Fit discreetly under clothing. •
- Sun protection UPF 50+ •

Sports performance, training and protection. General elbow pain, recovery and prevent re-injury.