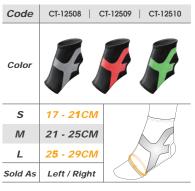

## TRIPLE-COMPRESSION

ANKLE STABILIZER -Adjustable / With Power-Band Compression Taping-

#### FEATURE

- Patented three-layer compression pattern sandwiches built-in **Power-Band**<sup>™</sup> compression tapings.
- The bottom layer : All-day comfort and wicking fabric to provide gentle and fundamental compression to the ankle.
- The middle layer : Built-in **Power-Band**<sup>™</sup> taping to provide extra and targeted compression to ankle joint and increases proprioception during movement.
- The top layer : Elastic *Power-Mesh* material to provide breathable and restrained compression to the overall ankle support.
- **Power-Mesh** gives a unique look to the product.
- **Power-Band**<sup>™</sup> compression strap provides adjustable pressure and support to relieve pain related to ankle strain and sprain.
- 3D cutting makes the sleeve comfortable to wear.
- Provides ankle joint support/stability with enough freedom of movement.
- Aids in high performance and rapid recovery.
- Decrease ankle pain symptoms.
- Easy to slip on and off.
- Fit discreetly under clothing.
- Sun protection UPF 50+

#### FOR

Sports performance, training and protection. General ankle pain, recovery and prevent re-injury.