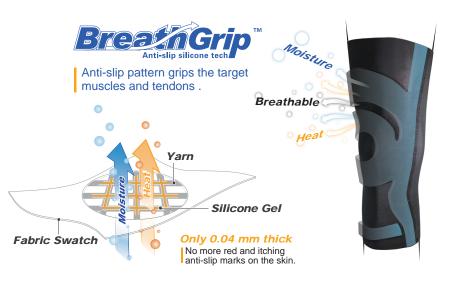

#### FEATURE

- Patented three-layer compression pattern sandwiches built-in *Power-Band*<sup>™</sup> compression tapings.
- The bottom layer : All-day comfort and wicking fabric to provide gentle and fundamental compression to the knee.
- The middle layer : Built-in **Power-Band**<sup>™</sup> taping to provide extra and targeted compression to knee joint and increases proprioception during movement.
- **Power-Band**<sup>™</sup> designed to cover upper portion of calf and help reduce muscle vibrations.
- The top layer : Elastic Power-Mesh material to provide breathable and restrained compres-
- sion to the overall knee support. • **Power-Mesh** gives a unique look to the product.
- BreathGrip<sup>™</sup> silicone anti-slip pattern effectively stops the sleeve from sliding, leaves skin with no mark, and stimulates the proprioception at the contact muscles and tendons.
- 3D cutting makes the sleeve comfortable to wear and gives a sharp fit and neat look to the leg.
- Provides knee joint support/stability with enough freedom of knee movement.
- Aids in high performance and rapid recovery.
- Decrease knee pain symptoms.
- Easy to slip on and off.
- Fit discreetly under clothing.
- Sun protection UPF 50+

#### FEATURE

- Unique combination of *Power Mesh* compression sleeve and outer a *Power-Band*<sup>™</sup> taping for support and inner a breathable *BreathGrip*<sup>™</sup> silicone to keep sleeve in place.
- Ultrathin, breathable sleeve provides supportive gentle compression and all day comfort.
- 3D cutting gives sharp fit and slim look to the leg.
- **Power-Band**<sup>™</sup> silicone taping provides extra and target compression to knee joint and increases proprioception during movement.
- Cover upper portion of calf and help reduce muscle vibrations.
- **BreathGrip**<sup>™</sup> silicone anti-slip pattern effectively stops the sleeve from sliding, leaves skin with no mark, and stimulates the proprioception at the contact areas.
- Provides knee joint support/stability with full freedom of knee movement.
- Aids in high performance and rapid recovery.
- Decrease knee pain symptoms.
- Easy for the elderly to slip on and off.
- Fit discreetly under clothing.