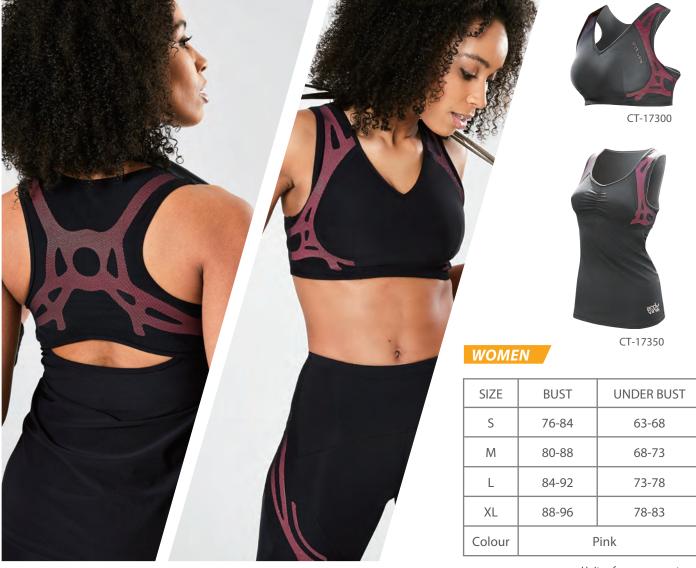

## **COOLMAX Sports Bras** /Sleeveless Sports Bras

**Power-Band**<sup>™</sup> provide target compression and support to limit upper back kyphosis and stabilize pectoralis and trapezius muscles. Increase proprioception input to upper back and side of the trunk during movement. Help wearer to maintain proper posture during exercises. Cupped bras designed to reduce bounce and keep the breasts supported during sports.

Front

Uppe

Muscle

Trapezius

Back

Infraspinatus Muscle

CT-17350 SLEEVELESS TOP

CT-17300 SPORTS BRA

#### WOMEN

CT-17150

CT-17200

| SIZE   | BUST  | WAIST | HIP    |
|--------|-------|-------|--------|
| S      | 76-81 | 58-62 | 87-91  |
| М      | 81-86 | 63-67 | 91-95  |
| L      | 86-91 | 68-72 | 95-99  |
| XL     | 91-96 | 73-77 | 99-103 |
| Colour | Pink  |       |        |