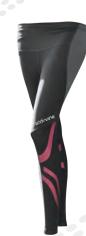

## **COOLMAX Compression** Capri Tight

**Power-Band.**<sup>™</sup> provide target compression and support to gluteus maximus origin and upper iliotibial band. Increase pelvic and hip joint stability and avoid over inward rotation. Increase proprioception input to the tissue of these area during movement.

| SIZE   | WAIST | HIP    | HEIGHT  |
|--------|-------|--------|---------|
| S      | 61-66 | 85-89  | 152-162 |
| М      | 64-69 | 89-93  | 157-167 |
| L      | 67-72 | 93-97  | 161-171 |
| XL     | 70-75 | 97-101 | 165-175 |
| Colour | Pink  |        |         |

#### WOMEN

| SIZE   | WAIST | HIP    | HEIGHT  |
|--------|-------|--------|---------|
| S      | 61-66 | 85-89  | 152-162 |
| М      | 64-69 | 89-93  | 157-167 |
| L      | 67-72 | 93-97  | 161-171 |
| XL     | 70-75 | 97-101 | 165-175 |
| Colour | Pink  |        |         |