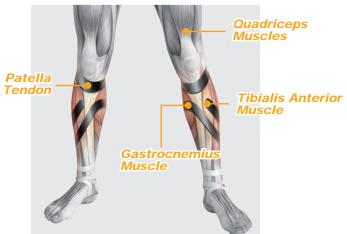

## **COOLMAX Compression** Long Tight

**Power-Band.**<sup>™</sup> provide target compression and support to patella, front and side calf muscles, and Achilles tendon. Increase proprioception input to the tissue of these area during movement.

#### Front