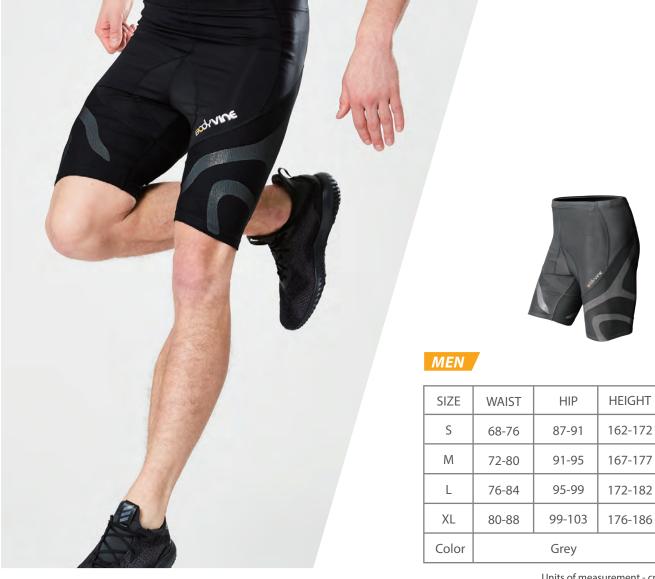

Units of measurement - cm

CT-17400 CAPRI TIGHTS

MEN

| SIZE  | WAIST | HIP    | HEIGHT  |
|-------|-------|--------|---------|
| S     | 68-76 | 87-91  | 162-172 |
| м     | 72-80 | 91-95  | 167-177 |
| L     | 76-84 | 95-99  | 172-182 |
| XL    | 80-88 | 99-103 | 176-186 |
| Color | Grey  |        |         |