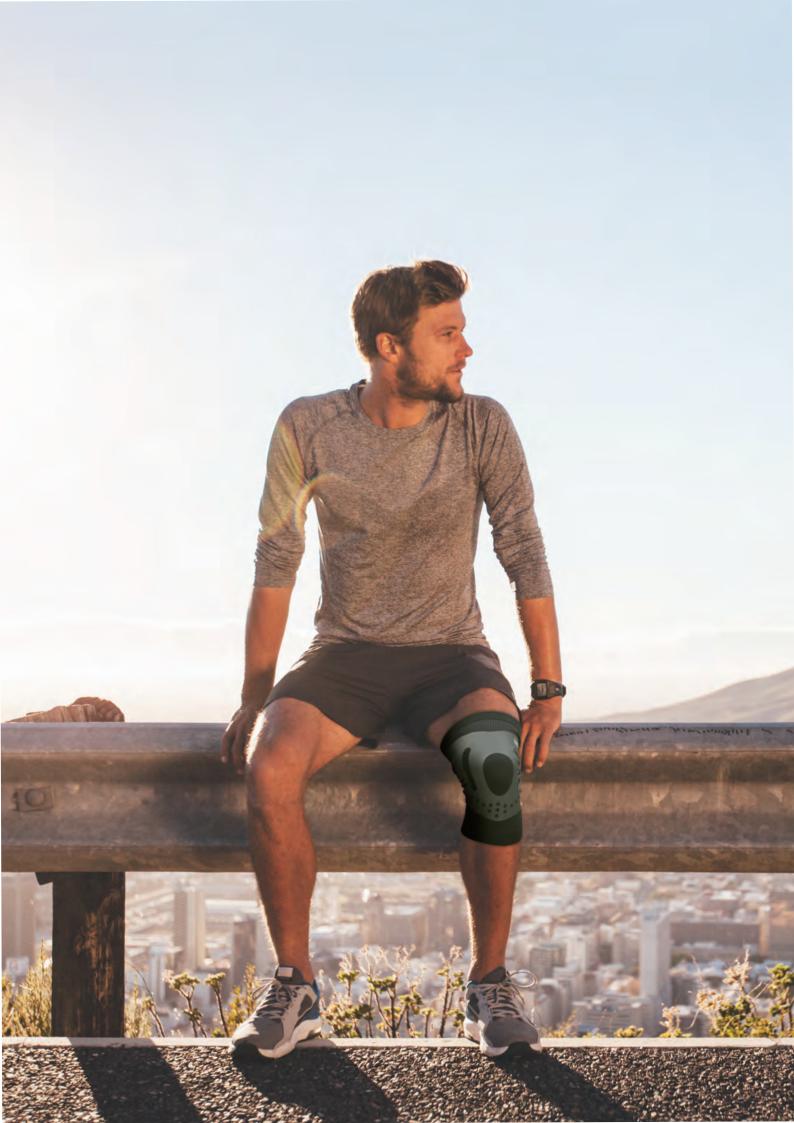

## TRIPLE-COMPRESSION KNEE STABILIZER -With Power-Band Compression Taping-

#### FEATURE

- Patented three-layer compression pattern sandwiches built-in *Power-Band*<sup>™</sup> compression tapings.
- The bottom layer : All-day comfort and wicking fabric to provide gentle and fundamental compression to the knee.
- The middle layer : Built-in **Power-Band**<sup>™</sup> taping to provide extra and targeted compression to knee joint and increases proprioception during movement.
- **Power-Band**<sup>™</sup> designed to cover upper portion of calf and help reduce muscle vibrations.
- The top layer : Elastic Power-Mesh material to provide breathable and restrained compres-
- sion to the overall knee support. • **Power-Mesh** gives a unique look to the product.
- BreathGrip<sup>™</sup> silicone anti-slip pattern effectively stops the sleeve from sliding, leaves skin with no mark, and stimulates the proprioception at the contact muscles and tendons.
- 3D cutting makes the sleeve comfortable to wear and gives a sharp fit and neat look to the leg.
- Provides knee joint support/stability with enough freedom of knee movement.
- Aids in high performance and rapid recovery.
- Decrease knee pain symptoms.
- Easy to slip on and off.
- Fit discreetly under clothing.
- Sun protection UPF 50+

UPF 50

Sports performance, training and protection. General knee pain, recovery and prevent re-injury.