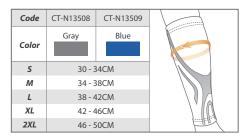

#### **SPECIFICATION**

| Code  | CT-N13515 | CT-N13516 | 1 |
|-------|-----------|-----------|---|
| Color | Gray      | Blue      |   |
| S     | 42 - 46CM |           |   |
| М     | 46 - 50CM |           |   |
| L     | 50 - 54CM |           |   |
| XL    | 54 - 58CM |           |   |
| 2XL   | 58 - 6    | 52CM      |   |