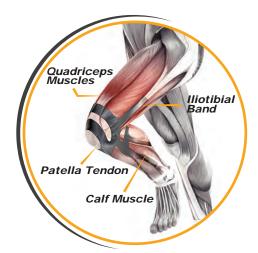

## **COOLMAX Compression** Long Tight

**Power-Band.**<sup>™</sup> provide target compression and support to patella, front and side calf muscles, and Achilles tendon. Increase proprioception input to the tissue of these area during movement.

## **COOLMAX Compression Short**

**Power-Band.<sup>™</sup>** provide target compression and support to upper lliotibial band, middle quadriceps and hamstring muscles. Increase proprioception input to the tissue of these area during movement.