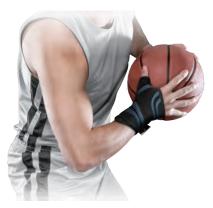

## **TRIPLE-COMPRESSION** WRIST STABILIZER-PLUS

-Adjustable / With Power-Band Compression Taping-

#### FEATURE

- Patented three-layer compression pattern sandwiches built-in *Power-Band*<sup>™</sup> compression tapings.
- Power-Mesh gives a unique look to the product.
- Provides wrist joint support/stability with enough freedom of movement.
- Aids in high performance and rapid recovery.
- Wrap design offers adjustable compression and individualized support.
- The bottom layer is an all-day comfort and wicking fabric.
- The middle layer : Built-in **Power-Band**<sup>™</sup> taping gives extra compression and support.
- The top layer : Elastic *Power-Mesh* material to provide breathable and restrained compression to the overall wrist support.
- **Power-Band** <sup>m</sup> compression wrap supports the muscles and tendons to relieve pain with stable support.
- Decrease wrist pain symptoms.
- Easy to slip on and off.
- Fit discreetly under clothing.
- Sun protection UPF 50+

#### FOR

Sports performance, training and protection. General wrist pain, recovery and prevent re-injury.