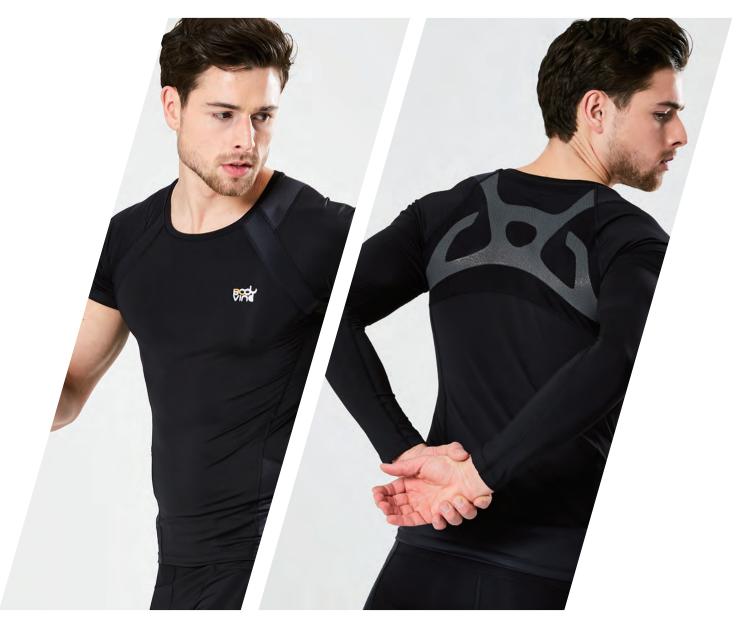

## **COOLMAX Compression** Short Sleeve/ Long Sleeve

**Power-Band**<sup>™</sup> provide target compression and support to limit upper back kyphosis and stabilize scapula. Increase proprioception input to upper back and side of the trunk during movement. Help wearer to maintain proper posture during exercises.

Trapezius Muscles

CT-17550 SHORT SLEEVE TOP

CT-17600 LONG SLEEVE TOP

CT-17200 LONG SLEEVE TOP