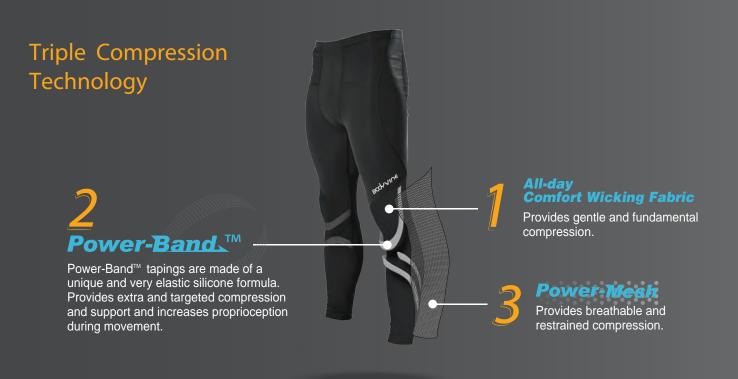

#### TRIPLE-COMPRESSION

Bottom layer : All-day comfort wicking fabric

Provide gentle and fundamental compression.

Middle layer : Power-Band<sup>™</sup> Silicone taping Provide extra and targeted compression. Increase proprioception during movement.

**Top layer : Power Mesh** Provide breathable and restrained compression.