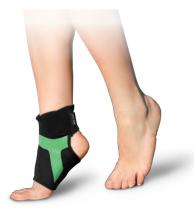

## TRIPLE-COMPRESSION

ANKLE STABILIZER -Adjustable / With Power-Band Compression Taping-

#### FEATURE

- Patented three-layer compression pattern sandwiches built-in **Power-Band**<sup>™</sup> compression tapings.
- The bottom layer : All-day comfort and wicking fabric to provide gentle and fundamental compression to the ankle.
- The middle layer : Built-in **Power-Band**<sup>™</sup> taping to provide extra and targeted compression to ankle joint and increases proprioception during movement.
- The top layer : Elastic *Power-Mesh* material to provide breathable and restrained compression to the overall ankle support.
- **Power-Mesh** gives a unique look to the product.
- **Power-Band**<sup>™</sup> compression strap provides adjustable pressure and support to relieve pain related to ankle strain and sprain.
- 3D cutting makes the sleeve comfortable to wear.
- Provides ankle joint support/stability with enough freedom of movement.
- Aids in high performance and rapid recovery.
- Decrease ankle pain symptoms.
- Easy to slip on and off.
- Fit discreetly under clothing.
- Sun protection UPF 50+

#### FOR

Sports performance, training and protection. General ankle pain, recovery and prevent re-injury.