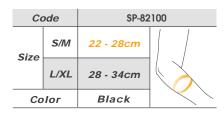

RE

- Designed specially to provide comfortable, firm, and adjustable support to relieve the pains of tennis/golf elbow.
- Anatomically shaped silicone pressure pad applies target compression at the extensor muscles.
- An adjustable strap delivers a customized fit.
- Compression strap is made of **Bodyvine's Silprene™** material, a low profile but strong and elastic silicone sandwiched material.
- Silprene<sup>™</sup> strap provides double support to the extensor muscles with additional and adjustable compression.
- Main body is made of the highest grade closed cell neoprene for comfortable compression and heat retention. Latex free.
- Fits left or right.



#### FOR

Pain relief from Tennis Elbow (Lateral Epicondylitis) or Golfer's Elbow (Medial Epicondylitis).



#### **SPECIFICATION**



## PowerWrap Patella Strap

-Double Support-

#### FEATURE

- Designed specially to provide comfortable, firm, and adjustable support to relieve knee pain related to patellar tendonitis (runner's/jumper's knee).
- Anatomically shaped silicone pressure pad applies target compression at the patellar tendon.
- Adjustable hook and loop closure for custom fit.
- Compression strap is made of **Bodyvine's Silprene™** material, a low profile but strong and elastic silicone sandwiched material.
- **Silprene**<sup>™</sup> strap provides double support to the paella tendon with additional and adjustable compression.
- Main body is made of the highest grade closed cell neoprene for comfortable compression and heat retention. Latex free.
- No irritating hard buckle used.
- Fits left or right.

FOR

P