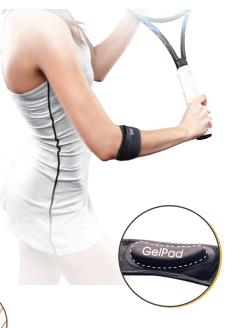

## PowerWrap Tennis / Golf Elbow Strap

-Double Support-

#### FEATURE

- Designed specially to provide comfortable, firm, and adjustable support to relieve the pains of tennis/golf elbow.
- Anatomically shaped silicone pressure pad applies target compression at the extensor muscles.
- An adjustable strap delivers a customized fit.
- Compression strap is made of **Bodyvine's Silprene™** material, a low profile but strong and elastic silicone sandwiched material.
- Silprene<sup>™</sup> strap provides double support to the extensor muscles with additional and adjustable compression.
- Main body is made of the highest grade closed cell neoprene for comfortable compression and heat retention. Latex free.
- Fits left or right.

#### FOR

Pain relief from Tennis Elbow (Lateral Epicondylitis) or Golfer's Elbow (Medial Epicondylitis).